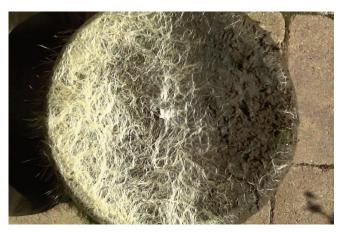

## **Trial information**

Roots treated with Mycorrhizal seed coat on the left, untreated on the right.