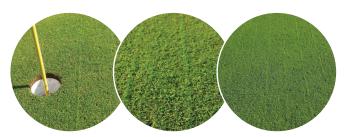

### Over seeding with Symbio's Grass Seed Coat

Pictures taken 9 days after over seeding.